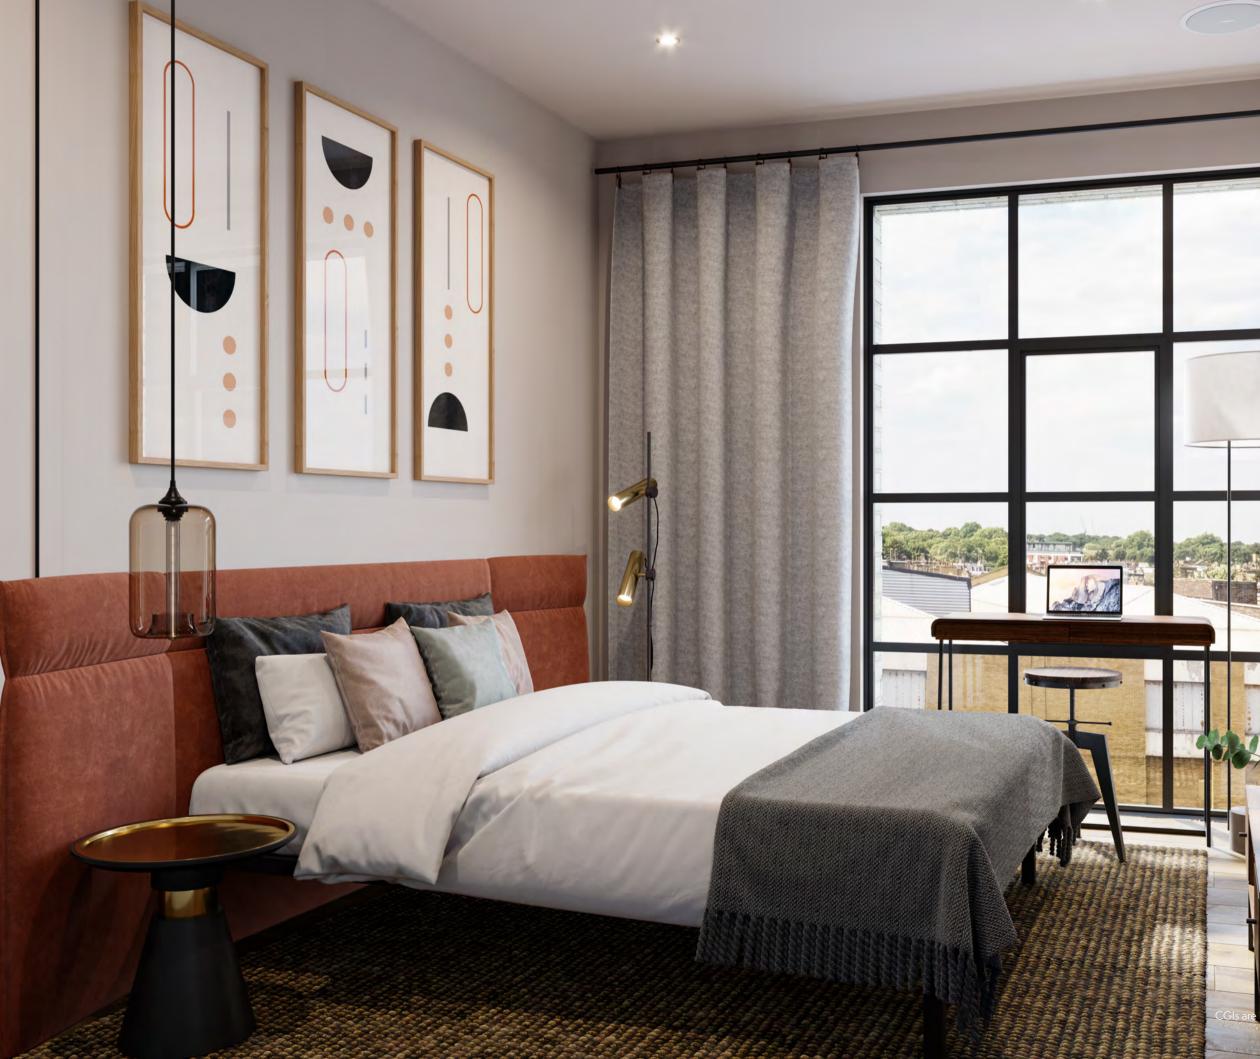

N

Living room with integrated Sonos ceiling speakers and dimmable lighting

CGIs are indicative and may not be in line with the final finish

Master bedroom with feature fitted wardrobes and integrated Sonos ceiling speakers

### BEDROOMS

Fitted wardrobes in master bedroom

#### AUDIO VISUAL

- Sonos audio system with integrated ceiling speakers in living areas and master bedrooms
- Satellite television wiring
- BT telephone and internet points
- Video entry system

#### LIGHTING

- Contemporary Astro LED downlighting throughout
- Entrance door and balcony wall lights