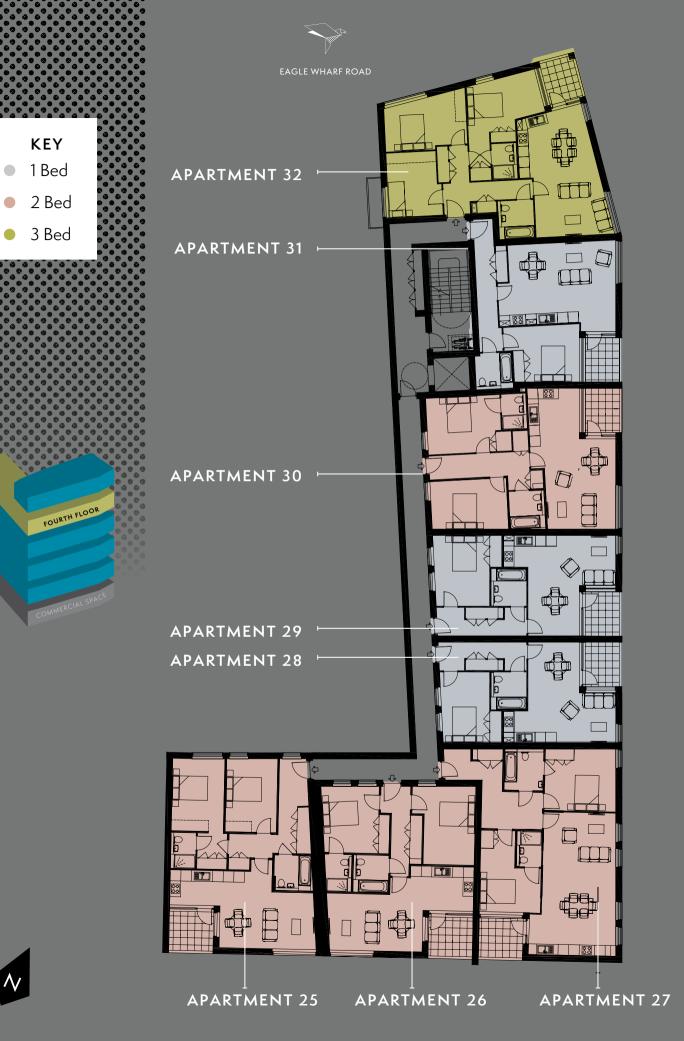

## FOURTH FLOOR

| APARTMENT 25                                        | 80 <sup>SQM</sup>                      | 861 <sup>SQFT</sup>                           | APARTMENT 29                               | <b>52</b> <sup>SQM</sup>   | <b>560</b> <sup>SQFT</sup>     |
|-----------------------------------------------------|----------------------------------------|-----------------------------------------------|--------------------------------------------|----------------------------|--------------------------------|
| Kitchen / Living / Dining<br>Bedroom 1<br>Bedroom 2 | 8.3 x 4.3 m<br>6.3 x 3 m<br>4.2 x2.9 m | 27′2″ × 13′1″<br>20′7″ × 9′8″<br>13′8″ × 9′5″ | Kitchen / Living / Dining<br>Bedroom 1<br> | 6.3 x 5.6 m<br>3.9 x 3.8 m | 20'7" x 18'4"<br>12'8" x 12'5" |
| APARTMENT 26                                        | 71 <sup>SQM</sup>                      | <b>764</b> SQFT                               | APARTMENT 30                               | 76 <sup>SQM</sup>          | 818 <sup>SQFT</sup>            |
|                                                     |                                        |                                               | Kitchen / Living / Dining                  | 8 x 4 m                    | 26′2″ x 13′1″                  |
| Kitchen / Living / Dining                           | 8.2 x 4.8 m                            | 26′9″ x 15′7″                                 | Bedroom 1                                  | 4.5 x 3.1 m                | 14′8″ x 10′2″                  |
| Bedroom 1                                           | 3.8 x 3.7 m                            | 12′5″ x 12′1″                                 | Bedroom 2                                  | 4.3 x 2.9 m                | 14′1″ x 9′5″                   |
| Bedroom 2                                           | 4.4 x 3.5 m                            | 14′4″ × 11′5″                                 |                                            |                            |                                |
|                                                     |                                        |                                               | APARTMENT 31                               | 58 <sup>SQM</sup>          | 624 <sup>SQFT</sup>            |
| APARTMENT 27                                        | 86 <sup>SQM</sup>                      | 926 <sup>SQFT</sup>                           |                                            |                            |                                |
|                                                     |                                        |                                               | Kitchen / Living / Dining                  | 6.6 x 6 m                  | 21′7″ × 19′7″                  |
| Kitchen / Living / Dining<br>Bedroom 1              | 8 x 5 m<br>4.5 x 3.5 m                 | 26′3″ x 16′4″<br>14′8″ x 11′5″                | Bedroom 1                                  | 3.7 x 3.2 m                | 12'1" x 10'5"                  |
| Bedroom 2                                           | 4 x 3.5 m                              | 13′1″ x 11′5″                                 | APARTMENT 32                               | 89 <sup>SQM</sup>          | 958 <sup>SQFT</sup>            |
| APARTMENT 28                                        | 50 <sup>SQM</sup>                      | 538 <sup>SQFT</sup>                           | Kitchen / Living / Dining                  | 7 x 4.4 m                  | 22'9" x 14'4"                  |
|                                                     |                                        |                                               | Bedroom 1                                  | 5.3 x 4.3 m                | 17'4" x 14'1"                  |
| Kitchen / Living / Dining                           | 6.3 x 5.7 m                            | 20′7″ x 18′7″                                 | Bedroom 2                                  | 4.6 x 3 m                  | 15'1" x 9'8"                   |
| Bedroom 1                                           | 3.9 x 3.4 m                            | 12'8" x 11'5"                                 | Bedroom 3                                  | 4.0 x 3 m<br>3.6 x 3 m     | 11'8″ x 9'8″                   |
|                                                     | 5.7 × 5.4 m                            | 120 X115                                      | Dedroom 5                                  | 5.0 × 5 m                  | 110 × 70                       |
|                                                     |                                        |                                               |                                            |                            |                                |