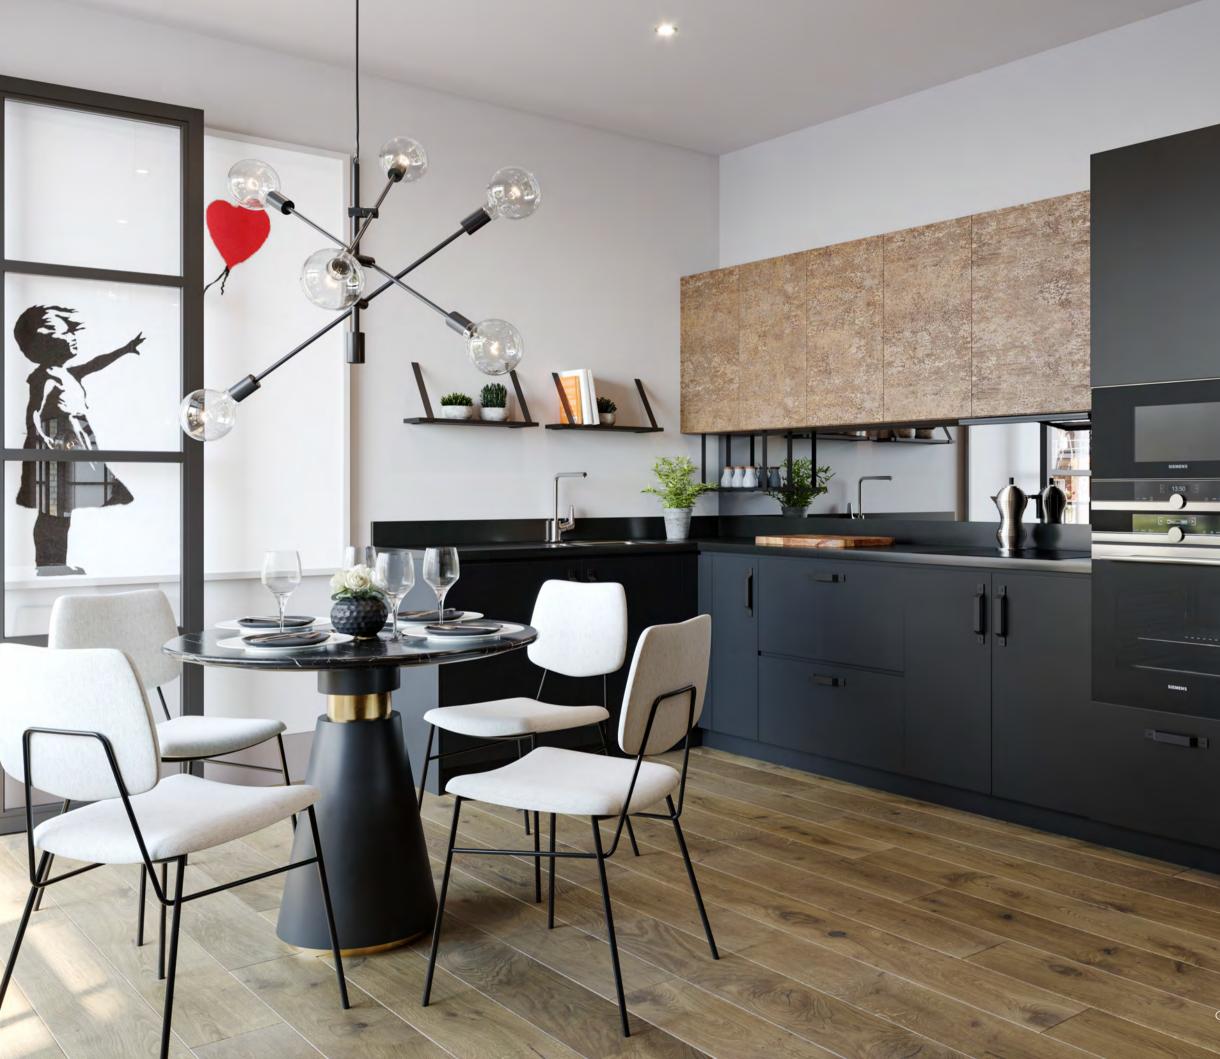

ndicative and may not be in line with the final finish

Fitted kitchen with Silestone worktop & splashback and Nobilia cabinetry

CGIs are indicative and may not be in line with the final finish

Fitted bathroom with Bauhaus fittings and feature tiled wall

#### **KITCHENS**

- German engineered Nobilia kitchens
- Siemens oven and separate Siemens combi microwave
- Polished Silestone worktop . and glass splash back
- Fully integrated fridge freezer
- Fully integrated dishwasher
- Washer/dryer located in utility cupboard where possible
- Quooker instant boiling water tap