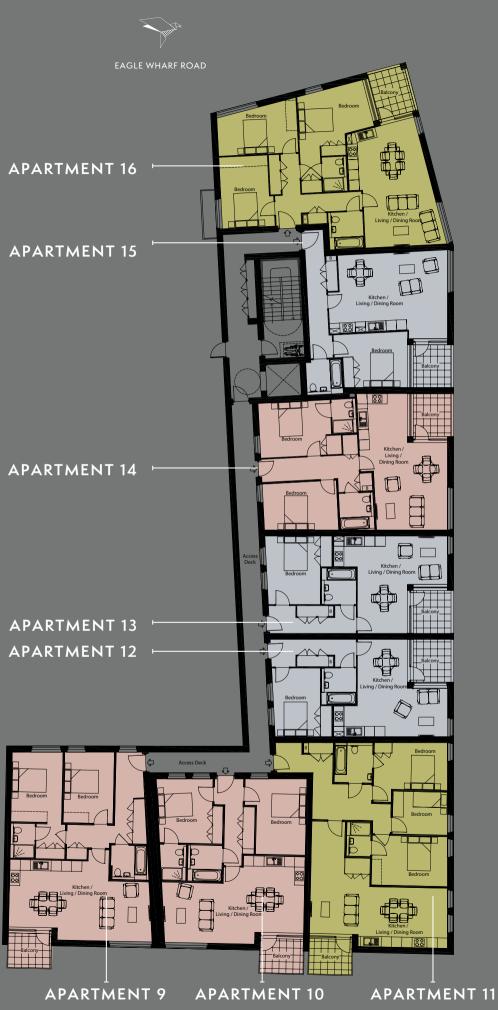

# SECOND FLOOR

| APARTMENT 9                                         | 86 <sup>SQM</sup>                         | 926 <sup>SQFT</sup>                            | APARTMENT 13                                            | <b>53</b> <sup>SQM</sup>                | <b>570</b> <sup>SQFT</sup>                     |
|-----------------------------------------------------|-------------------------------------------|------------------------------------------------|---------------------------------------------------------|-----------------------------------------|------------------------------------------------|
| Kitchen / Living / Dining<br>Bedroom 1<br>Bedroom 2 | 8.3 x 4.6 m<br>3.1 x 6.3 m<br>2.9 x 4.2 m | 27′2″ x 15′1″<br>10′2″ x 20′7″<br>9′5″ x 13′8″ | Kitchen / Living / Dining<br>Bedroom 1<br>              | 6.6 x 5.6 m<br>3.9 x 3.8 m              | 21′7″ x 16′4″<br>12′8″ x 12′5″                 |
| APARTMENT 10                                        | 77 <sup>SQM</sup>                         | 829 <sup>SQFT</sup>                            | APARTMENT 14                                            | 77 <sup>SQM</sup>                       | 829 <sup>SQFT</sup>                            |
| Kitchen / Living / Dining<br>Bedroom 1<br>Bedroom 2 | 8.2 x 5.1 m<br>3.7 x 3.8 m<br>2.8 x 4.4 m | 26′9″ x 16′7″<br>12′3″ x 12′5″<br>6′6″ x 14′4″ | Kitchen / Living / Dining<br>Bedroom 1<br>Bedroom 2<br> | 8 x 4.3 m<br>4.5 x 3.1 m<br>4.3 x 2.9 m | 26′2″ x 14′1″<br>14′8″ x 10′2″<br>14′1″ x 9′5″ |
| APARTMENT 11                                        | 96 <sup>SQM</sup>                         | 1033 <sup>SQFT</sup>                           | APARTMENT 15                                            | 60 <sup>SQM</sup>                       | 646 <sup>SQFT</sup>                            |
| Kitchen / Living / Dining<br>Bedroom 1              | 8.1 x 6.3 m<br>4.3 x 2.8 m                | 26'6" x 20'7"<br>14'1" x 9'2"                  | Kitchen / Living / Dining<br>Bedroom 1                  | 6.9 x 6.2 m<br>3.7 x 3.2 m              | 22'6" x 20'3"<br>12'1" x 10'5"                 |
| Bedroom 2<br>Bedroom 3                              | 4.4 x 2.9 m<br>3.2 x 2.5 m                | 14'4" x 9'5"<br>10'5" x 8'2"                   | APARTMENT 16                                            | 94 <sup>SQM</sup>                       | 1012 <sup>SQFT</sup>                           |
| APARTMENT 12                                        | <b>51</b> <sup>SQM</sup>                  | <b>549</b> <sup>SQFT</sup>                     | Kitchen / Living / Dining<br>Bedroom 1<br>Bedroom 2     | 7.3 x 4.2 m<br>5.5 x 4.4 m<br>4.6 x 3 m | 24′ x 13′8″<br>18′ x 14′4″<br>15′1″ x 9′8″     |
| Kitchen / Living / Dining<br>Bedroom 1              | 6.6 x 5.7 m<br>3.4 x 3.9 m                | 21′7″ x 18′7″<br>11′2″ x 12′8″                 | Bedroom 3                                               | 4.1 x 3.1 m                             | 13′5″ x 9′8″                                   |