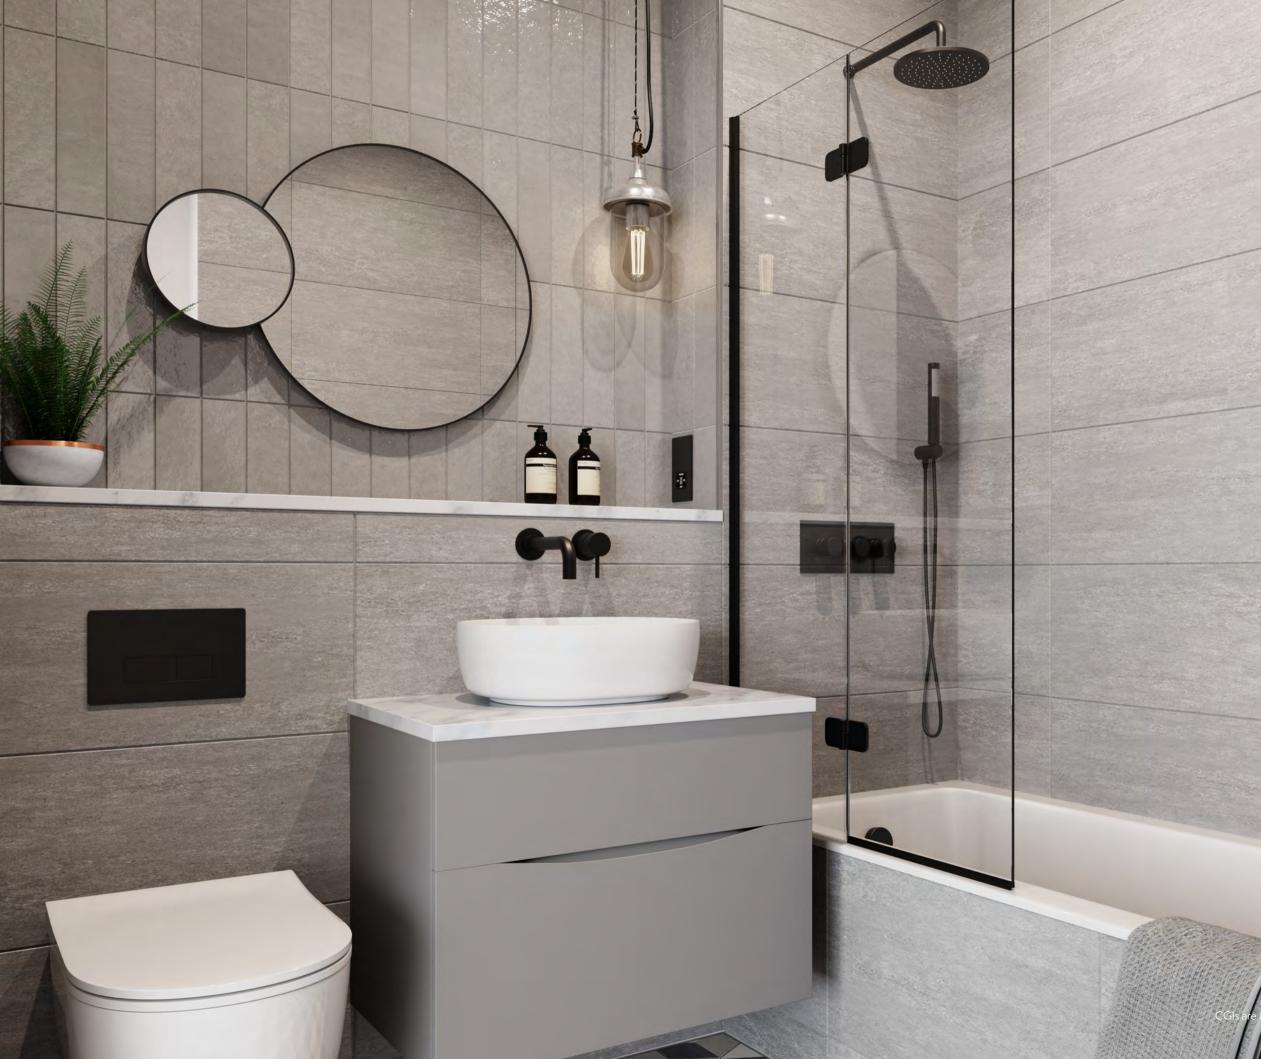

ndicative and may not be in line with the final finish

Fitted kitchen with Silestone worktop & splashback and Nobilia cabinetry

CGIs are indicative and may not be in line with the final finish

Fitted bathroom with Bauhaus fittings and feature tiled wall

#### BATHROOMS

- Bauhaus wall hung WC and sanitary ware
- Feature tiled wall •
- Heated towel rail
- Feature vanity pendant light •
- Non-slip porcelain tiles
- . Shaver socket
- Vanity mirror •
- Under sink storage