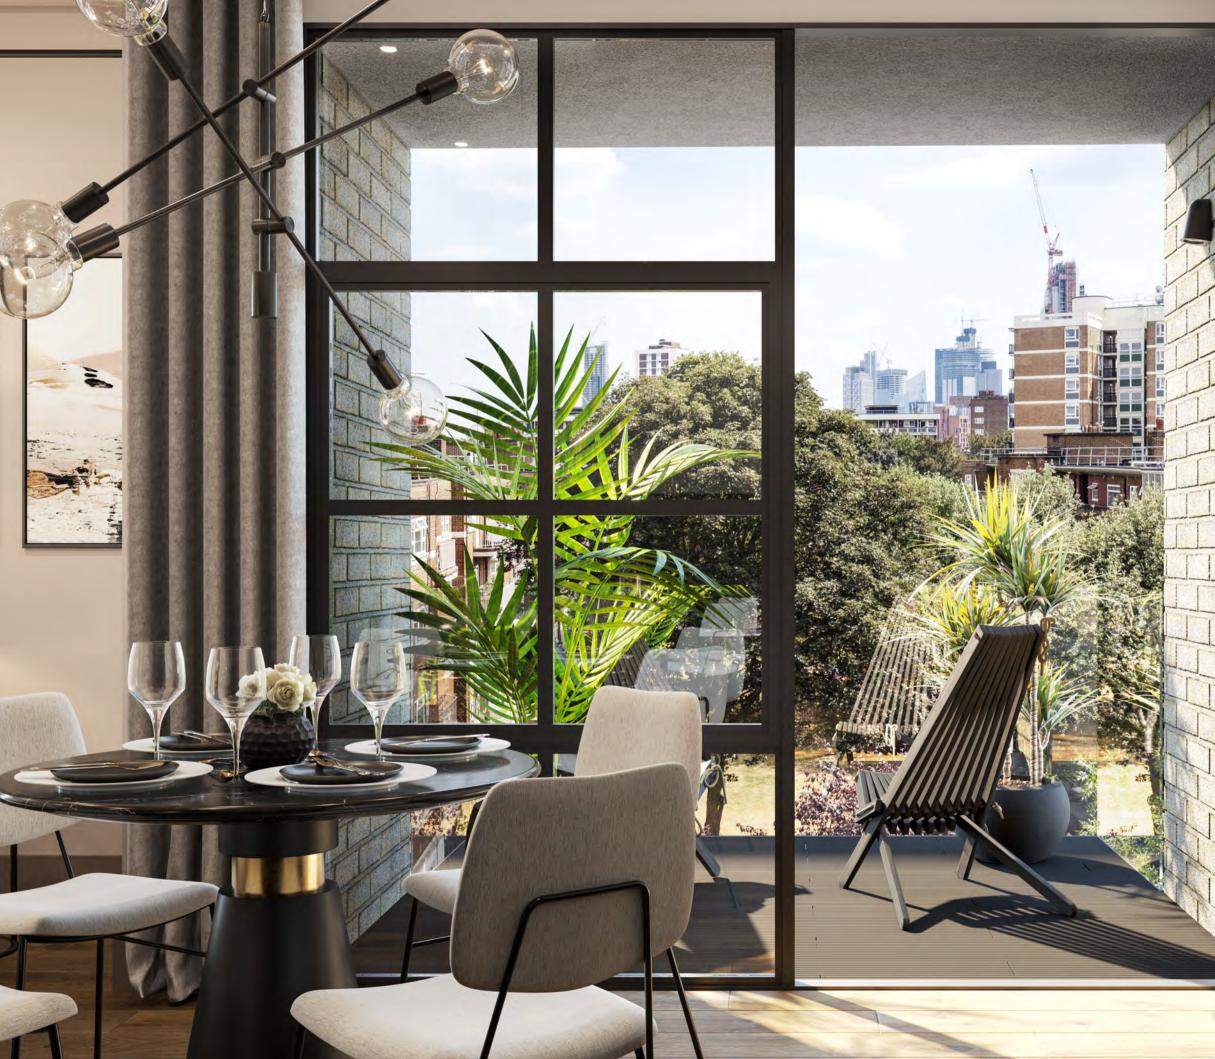

indicative and may not be in line with the final finish

Spacious balcony with warehouse styled, full height double doors

CGIs are indicative and may not be in line with the final finish

#### **BALCONIES**

- Glass balustrade balcony with • composite boarding to floor
- Feature wall light