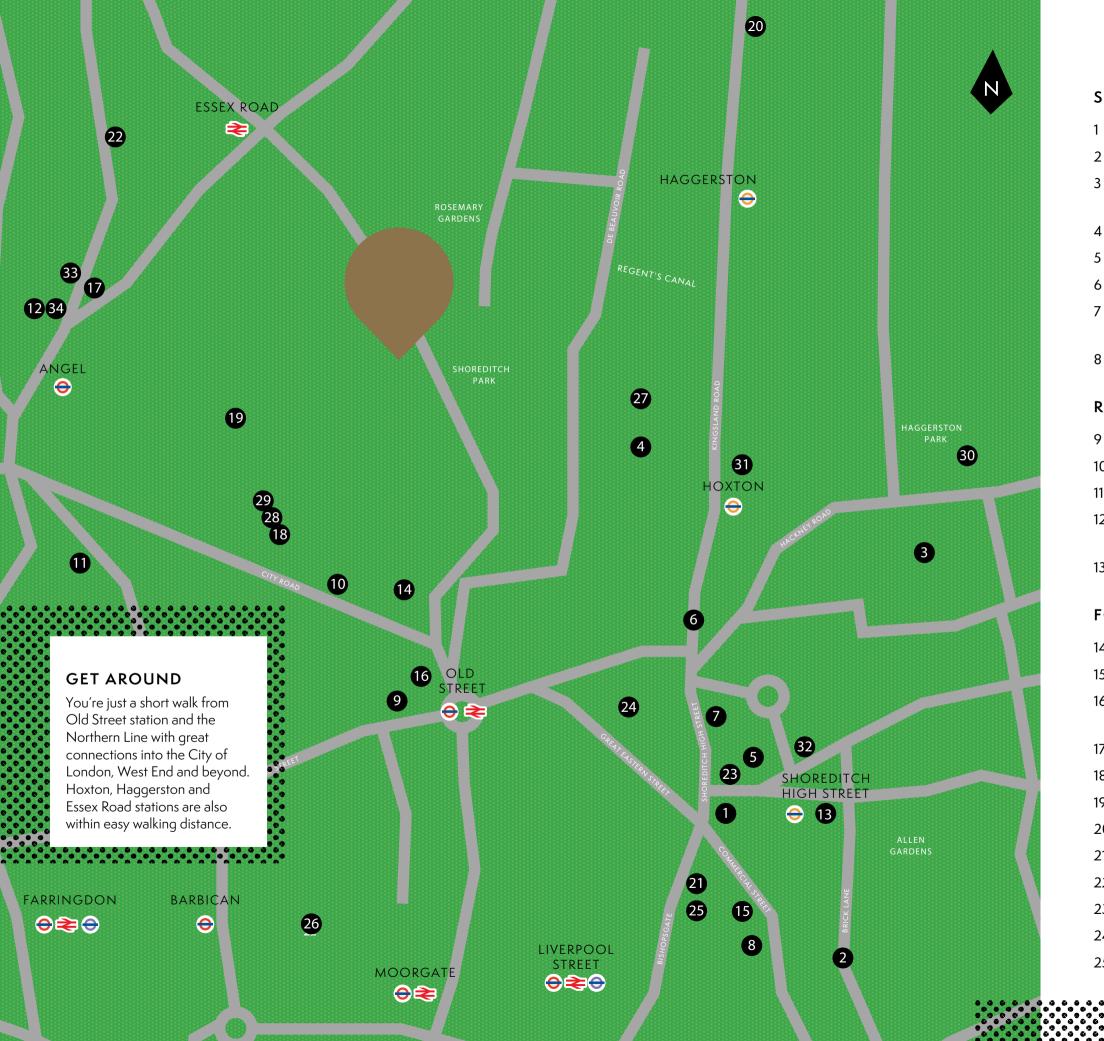

### **ON YOUR** DOORSTEP

### SHOREDITCH PARK →

Whether you want to sit and chat, or kick a ball about, this green space is a delightful, relaxing playground for adults and children alike.

#### ← REGENT'S CANAL

The waterways and tow paths, where horses once pulled barges, are now ideal for a stroll and restorative wine after a hectic Hoxton day.

← OLD STREET With its Silicon Roundabout and IT companies big and small, this is arguably London's answer to Silicon Valley, with all the supporting café culture you'd expect.

1 ANGEL Angel's mix of shopping, restaurants, theatres and bars—all wrapped in a welcoming vibe-makes it a great area for some quality leisure time.

#### ↓ KEEP FIT

No matter what your exercise preference, there are gyms, studios and parks nearby that are just right for you.

#### ← BROADWAY MARKET

Though the eponymous market is Saturdays only, there are unique eateries and shops which are perfect for window shopping and a beer or bite any day of the week.

#### SHOPPING

- Boxpark Shore 1
- 2 Brick Lane Ma
- Columbia Roa 3 Market
- Hoxton Marke 4
- Redchurch Str
- Shoreditch Hid 6
- 7 That Flower Sh Ray Records @
- 8 Spitalfields Ma

### RECREATION

- 9 GymBox Old
- 10 The Foundry
- 11 Virgin Active
- 12 Revolution Personal Training
- 13 Power League Football

### FOOD & DRINK

- 14 Fifteen
- 15 Hawksmoor
- 16 Honest Burger, Ceviche, Bone Daddies
- 17 Bellanger
- 18 Sardine
- 19 The Narrowboat Pub
- 20 Shep's
- 21 The Water Poet
- 22 Ottolenghi
- 23 Shoreditch House
- 24 Tramshed
- 25 Gavin La Chapelle

#### CULTURE

| reditch                      | 26  | Barbican Centre               |   |
|------------------------------|-----|-------------------------------|---|
| arket                        | 27  | Hoxton Hall                   |   |
| ad Flower                    | 28  | Parasol Unit Foundation       |   |
|                              | 29  | Victoria Miro                 |   |
| et                           | 30  | Hackney City Farm             |   |
| reet                         | 31  | Geffrye Museum                |   |
| igh Street                   | 32  | Rich Mix Arts Centre          |   |
| ihop & Sister<br>@ ACE Hotel | 33  | Screen on the Green<br>Cinema |   |
| larket                       | 34  | Business Design Centre        |   |
| 1                            | TR  | ANSPORT                       |   |
| Street                       | Ang | gel                           | e |
|                              |     |                               |   |

| TRANSPORT            |                 |
|----------------------|-----------------|
| Angel                | €               |
| Barbican             | <del>O</del>    |
|                      |                 |
| Essex Road           | ₹               |
| Farringdon           | <del>0</del> ≉⊖ |
|                      |                 |
| Haggerston           | ÷               |
| Hoxton               | ÷               |
| Liverpool Street     | <del>0</del> ≉⊖ |
|                      |                 |
| Moorgate             | ÷÷              |
|                      |                 |
| Old Street           | ÷₹              |
| Shoreditch High Stre | et 😝            |
|                      |                 |