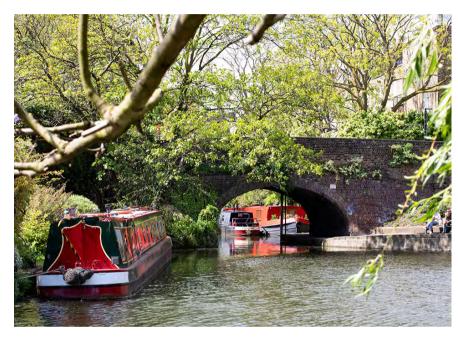

#### ← REGENT'S CANAL

The waterways and tow paths, where horses once pulled barges, are now ideal for a stroll and restorative wine after a hectic Hoxton day.

← OLD STREET With its Silicon Roundabout and IT companies big and small, this is arguably London's answer to Silicon Valley, with all the supporting café culture you'd expect.