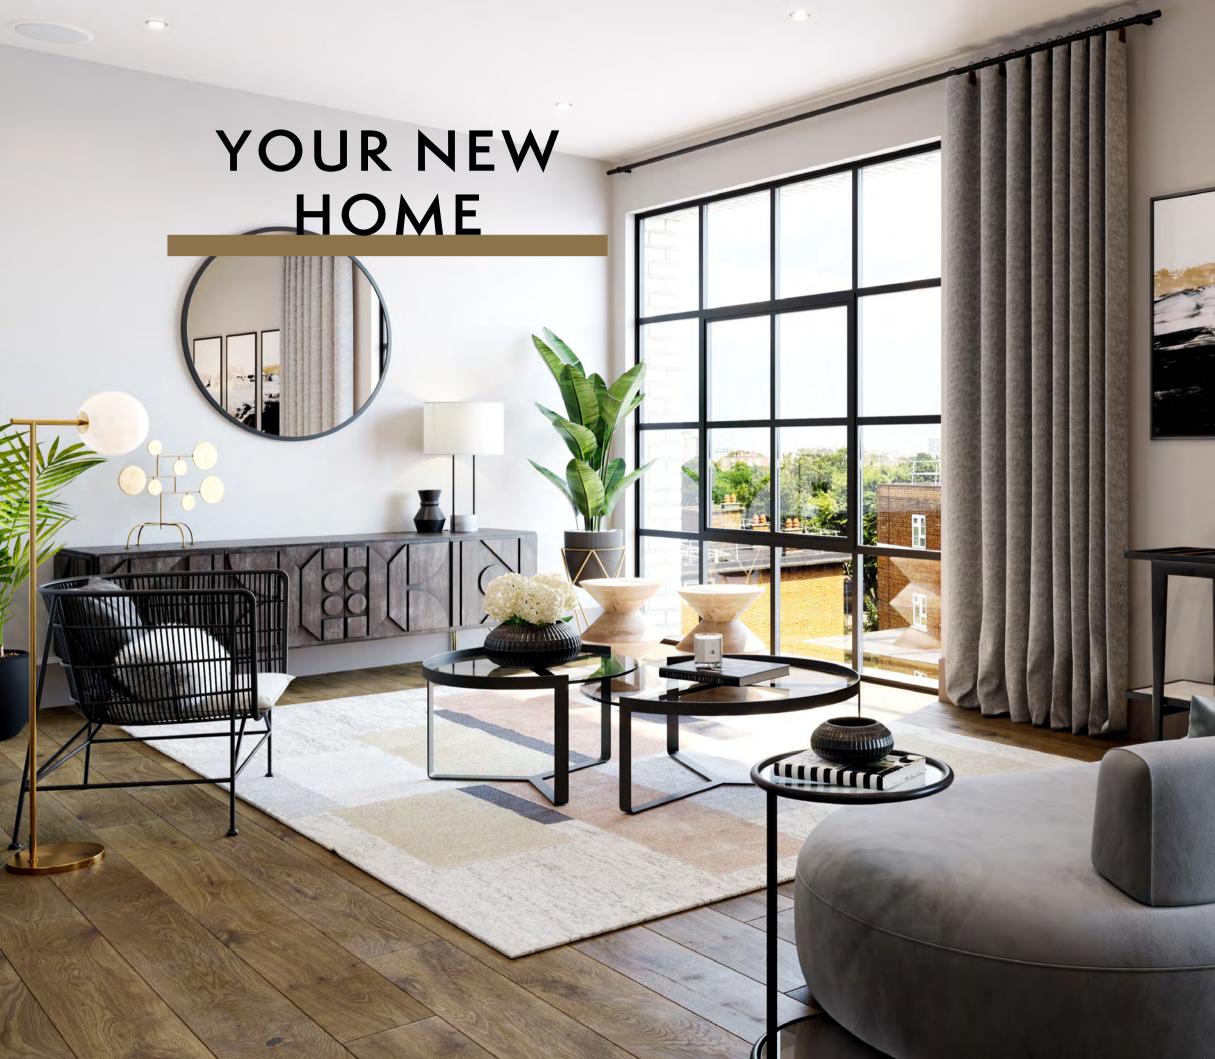

N

Living room with integrated Sonos ceiling speakers and dimmable lighting

CGIs are indicative and may not be in line with the final finish

Master bedroom with feature fitted wardrobes and integrated Sonos ceiling speakers

## WHAT'S INSIDE