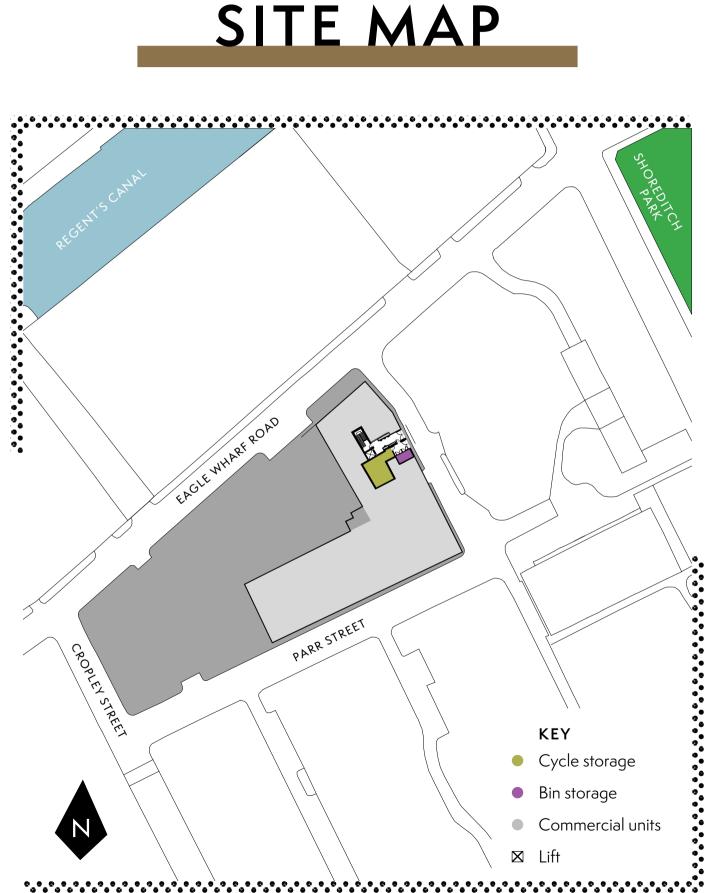

## the Neighbourhood

Combining a rich mix of history, culture, tech and creativity, Hoxton's one of London's most vibrant neighbourhoods. Home to start-ups and street artists, in this tightlyknit community everyone's celebrated for who they are and what they do.

Perfectly situated for work and play, the City of London is just a short walk away with Shoreditch, Dalston and De Beauvoir Town right on your doorstep. It's easy to escape the hustle of the city with plenty of green spaces including the nearby Shoreditch Park and Regent's Canal.

### SHOREDITCH PARK →

Whether you want to sit and chat, or kick a ball about, this green space is a delightful, relaxing playground for adults and children alike.

#### ← REGENT'S CANAL

The waterways and tow paths, where horses once pulled barges, are now ideal for a stroll and restorative wine after a hectic Hoxton day.

← OLD STREET With its Silicon Roundabout and IT companies big and small, this is arguably London's answer to Silicon Valley, with all the supporting café culture you'd expect.