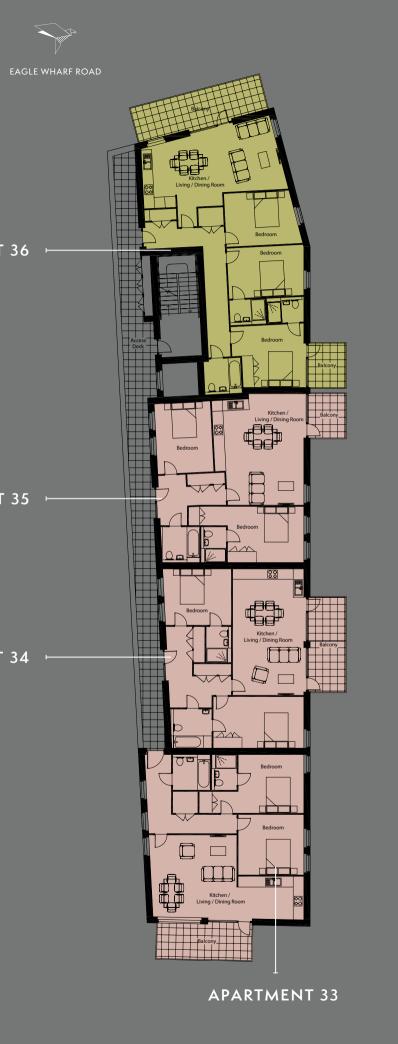

## FIFTH FLOOR

| APARTMENT 33                                        | 81 <sup>SQM</sup>                         | 872 <sup>SQFT</sup>                              | APARTMENT 35                                                     | 76 <sup>SQM</sup>                                        | 818 <sup>SQFT</sup>                                            |
|-----------------------------------------------------|-------------------------------------------|--------------------------------------------------|------------------------------------------------------------------|----------------------------------------------------------|----------------------------------------------------------------|
| Kitchen / Living / Dining<br>Bedroom 1<br>Bedroom 2 | 8.5 x 4.7 m<br>5.8 x 3.7 m<br>3.5 x 3.4 m | 27'9" x 15' 4"<br>19'0" x 12'1"<br>11'5" x 11'2" | Kitchen / Living / Dining<br>Bedroom 1<br>Bedroom 2              | 6.3 x 5.2 m<br>6.5 x 3.1 m<br>3.9 x 3.1 m                | 20'7" x 17'1"<br>21'3" x 10'2"<br>12'8" x 10'2"                |
| APARTMENT 34                                        | 78 <sup>SQM</sup>                         | 840 <sup>SQFT</sup>                              | APARTMENT 36                                                     | 98 <sup>SQM</sup>                                        | 1055 <sup>SQFT</sup>                                           |
| Kitchen / Living / Dining<br>Bedroom 1<br>Bedroom 2 | 7.1 x 4 m<br>5.1 x 2.9 m<br>3.9 x 3.1 m   | 23′3″ × 13′1″<br>16′7″ × 9′5″<br>12′8″ × 10′2″   | Kitchen / Living / Dining<br>Bedroom 1<br>Bedroom 2<br>Bedroom 3 | 8.2 x 4.1 m<br>3.6 x 4.1 m<br>4.3 x 2.9 m<br>4.3 x 2.9 m | 26'9" x 13'5"<br>11'8" x 13'5"<br>14'1" x 9'5"<br>14'1" x 9'5" |