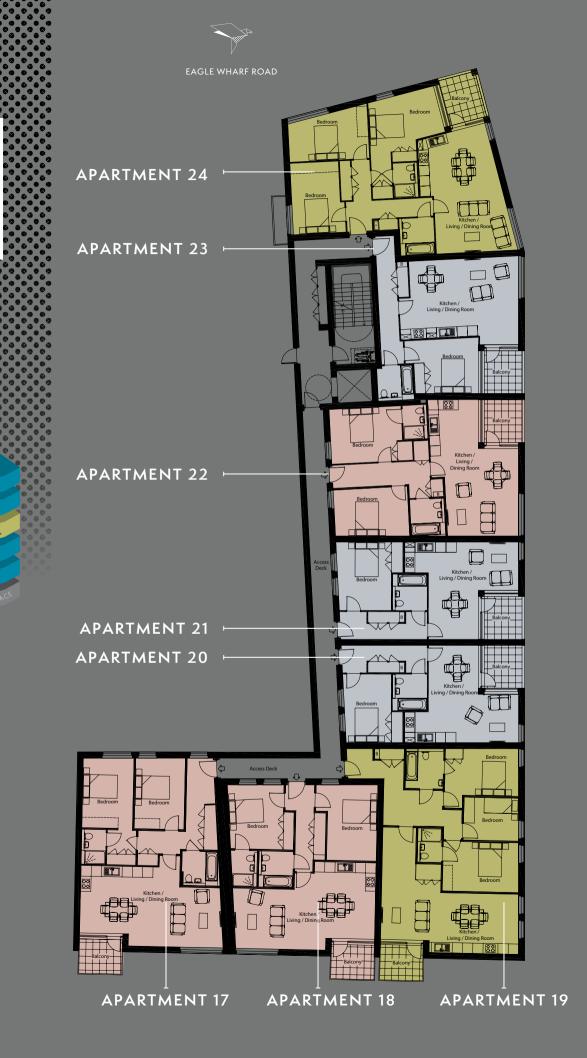

### THIRD FLOOR

| APARTMENT 17                                        | 86 <sup>SQM</sup>                         | 926 <sup>SQFT</sup>                            | APARTMENT 21                                        | <b>53</b> <sup>SQM</sup>                | <b>570</b> <sup>SQFT</sup>                     |
|-----------------------------------------------------|-------------------------------------------|------------------------------------------------|-----------------------------------------------------|-----------------------------------------|------------------------------------------------|
| Kitchen / Living / Dining<br>Bedroom 1<br>Bedroom 2 | 8.3 x 4.6 m<br>3.1 x 6.3 m<br>2.9 x 4.2 m | 27'2" x 15'1"<br>10'2" x 20'7"<br>9'5" x 13'8" | Kitchen / Living / Dining<br>Bedroom 1<br>          | 6.6 x 5.6 m<br>3.9 x 3.8 m              | 21'7" x 16'4"<br>12'8" x 12'5"                 |
| APARTMENT 18                                        | 77 <sup>SQM</sup>                         | 829 <sup>SQFT</sup>                            | APARTMENT 22                                        | 77 <sup>sqm</sup>                       | 829 <sup>SQFT</sup>                            |
| Kitchen / Living / Dining<br>Bedroom 1<br>Bedroom 2 | 8.2 x 5.1 m<br>3.7 x 3.8 m<br>2.8 x 4.4 m | 26′9″ x 16′7″<br>12′3″ x 12′5″<br>6′6″ x 14′4″ | Kitchen / Living / Dining<br>Bedroom 1<br>Bedroom 2 | 8 x 4.3 m<br>4.5 x 3.1 m<br>4.3 x 2.9 m | 26'2" x 14'1"<br>14'8" x 10'2"<br>14'1" x 9'5" |
| APARTMENT 19                                        | <b>96</b> SQM                             | 1033 <sup>SQFT</sup>                           | APARTMENT 23                                        | 60 <sup>SQM</sup>                       | 646 <sup>SQFT</sup>                            |
| Kitchen / Living / Dining<br>Bedroom 1              | 8.1 x 6.3 m<br>4.3 x 2.8 m                | 26'6" x 20'7"<br>14'1" x 9'2"                  | Kitchen / Living / Dining<br>Bedroom 1              | 6.9 x 6.2 m<br>3.7 x 3.2 m              | 22'6" x 20'3"<br>12'1" x 10'5"                 |
| Bedroom 2<br>Bedroom 3                              | 4.4 x 2.9 m<br>3.2 x 2.5 m                | 14'1 × 7'2<br>14'4" × 9'5"<br>10'5" × 8'2"     | APARTMENT 24                                        | 94 <sup>SQM</sup>                       | 1012 <sup>SQFT</sup>                           |
| APARTMENT 20                                        | <b>51</b> <sup>SQM</sup>                  | 549 <sup>SQFT</sup>                            | Kitchen / Living / Dining<br>Bedroom 1<br>Bedroom 2 | 7.3 x 4.2 m<br>5.5 x 4.4 m<br>4.6 x 3 m | 24' x 13'8"<br>18' x 14'4"<br>15'1" x 9'8"     |
| Kitchen / Living / Dining<br>Bedroom 1              | 6.6 x 5.7 m<br>3.4 x 3.9 m                | 21′7″ x 18′7″<br>11′2″ x 12′8″                 | Bedroom 3                                           | 4.0 x 3 m<br>4.1 x 3.1 m                | 13′5″ x 9′8″                                   |
|                                                     |                                           |                                                |                                                     |                                         |                                                |